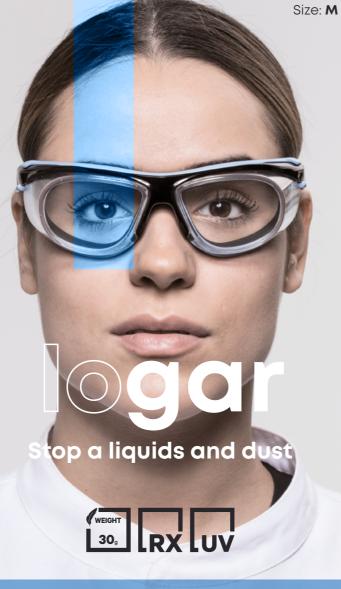

WE HAVE BEEN PIONEERING
PRESCRIPTION EYE PROTECTION
FOR MORE than
50 years

Prescription panoramic version with 3 MARKING (protection against liquids) and 4 MARKING (protection against coarse dust).

Size: S-M