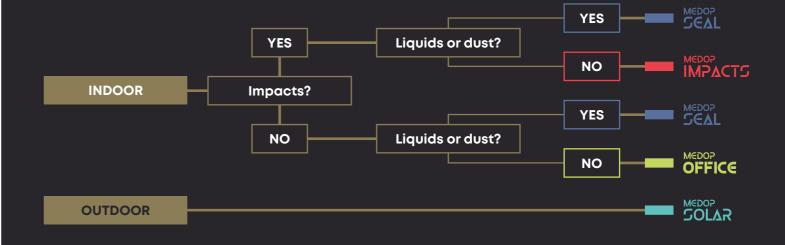

### TION PACKS TO HELP CHOOSE THE BEST SOLUTION

Certified protection against the sun's and harmful UV rays, as well as high

Impact: F or Antifoq Plus

Recommended for environments with splashes, suspended powder... To avoid fogging, they come with the Antifog coating. Supplied with an anti-fogging activator spray.

Material: Organic or polycarbonate Impact: F coating: Antifog Plus

**Naterial: Organic** 

Specially designed for offices with occasional

access to workshops, where impact risk is not

high. Equipped with blue light protection.