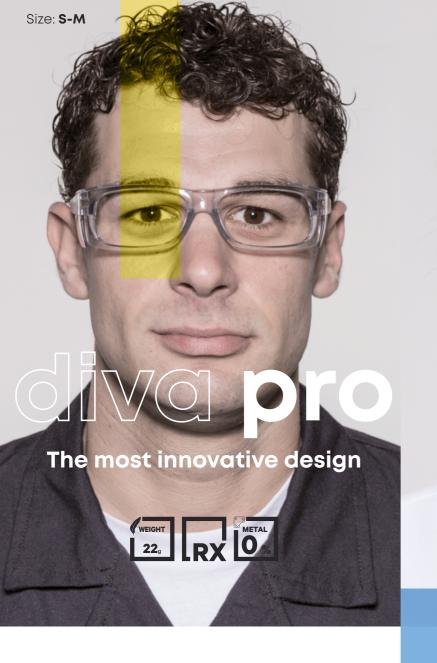

Global solution,

SELLER

Size: S-M

Highly compatible with other PPE thanks to its compact design

Obligatory use with treatment **Antifog** 